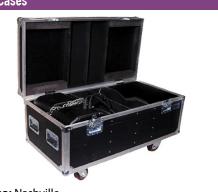

Metro Area: Los Angeles

**Types Offered:** ATA, molded Polyproof cases

**Standard Designs:** Yes **Custom Work:** Yes

Wall Material: Plywood

Metro Area: Nashville **Standard Designs:** Yes **Custom Work:** Yes Types Offered: ATA Wall Material: Plywood **Notes:** Specialize in chain motor cases