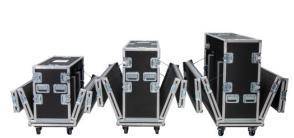

# FEATURED LISTING

more. This is the console case you want to keep setup time short and convenient with no heavy lifting involved. You simply roll the case, remove the lid, and it can be lifted from a 90-degree angle effortlessly with a single finger. It's equipped with a doghouse area for storage and cable in/out access. The case can be transported smoothly on four Auto-centering casters and can be parked with individual step locks. These cases are built for ProX by Zcase (Poland) made with the highest quality materials.

Metro Area: Southern CA **Standard Designs:** Yes **Custom Designs:** Yes

**Types Offered:** General use — rigging, lighting, audio Wall Material: Aluminum

**Notes:** Designed for optimum truck-pack efficiency.