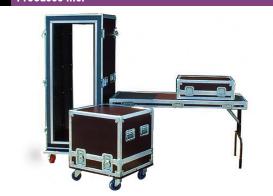

ProX Cases

For more info, contact proxdirect.com or see us at NAMM Booth 10923.

**Custom Work:** Yes

**Types Offered:** Hard, soft and full-ATA

**Notes:** Acquired Viking Cases; now also doing plywood

Metro Area: Southern CA Standard Designs: Yes **Custom Work:** Yes Types Offered: ATA Wall Material: Plywood