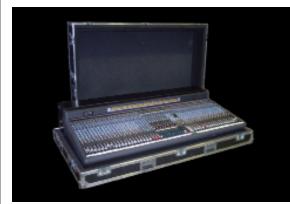

### Star Case

Metro Area: Northwest Indiana Standard Designs: Yes Custom Work: Yes Types Offered: ATA

Wall Materials: Plywood, Fiberglas, molded

starcase.com

**Types Offered:** Flip cases for audio consoles

Wall Material: Plywood

zcase.pl; (dist. by ProX Cases, proxddirect.com): NAMM #17817