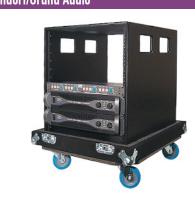

ProX Cases

For more info, contact proxdirect.com or see us at NAMM Booth 10923.

**Custom Work:** Yes

**Types Offered:** Hard, soft and full-ATA

**Notes:** Acquired Viking Cases; now also doing plywood

Metro Area: Southern CA Standard Designs: Yes **Custom Work:** Yes Types Offered: ATA Wall Material: Plywood