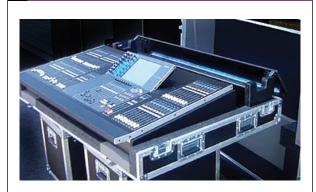

Wall Material: Plywood, molded, padded nylon

designs. (See "Company Spotlight," this issue, page 31)

gatorcases.com; NAMM #6616; InfoComm #W3429

The ProX Flip-Ready™ for Allen & Heath, Midas, Behringer, and