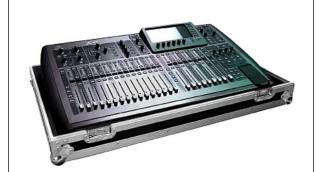

Wall Material: Plywood, molded, padded nylon

designs. (See "Company Spotlight," this issue, page 31)

gatorcases.com; NAMM #6616; InfoComm #W3429

The ProX Flip-Ready™ for Allen & Heath, Midas, Behringer, and

### Star Case

Metro Area: Northwest Indiana Standard Designs: Yes Custom Work: Yes Types Offered: ATA

Wall Materials: Plywood, Fiberglas, molded

starcase.com

**Types Offered:** Flip cases for audio consoles