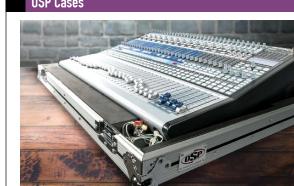

# FEATURED LISTING

more. This is the console case you want to keep setup time short and convenient with no heavy lifting involved. You simply roll the case, remove the lid, and it can be lifted from a 90-degree angle effortlessly with a single finger. It's equipped with a doghouse area for storage and cable in/out access. The case can be transported smoothly on four Auto-centering casters and can be parked with individual step locks. These cases are built for ProX by Zcase (Poland) made with the highest quality materials.