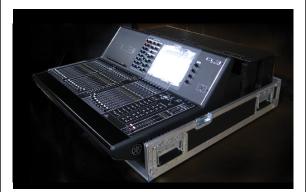

# FEATURED LISTING

more. This is the console case you want to keep setup time short and convenient with no heavy lifting involved. You simply roll the case, remove the lid, and it can be lifted from a 90-degree angle effortlessly with a single finger. It's equipped with a doghouse area for storage and cable in/out access. The case can be transported smoothly on four Auto-centering casters and can be parked with individual step locks. These cases are built for ProX by Zcase (Poland) made with the highest quality materials.

Metro Area: Southern CA **Standard Designs:** Yes **Custom Designs:** Yes

**Types Offered:** General use — rigging, lighting, audio Wall Material: Aluminum

**Notes:** Designed for optimum truck-pack efficiency.