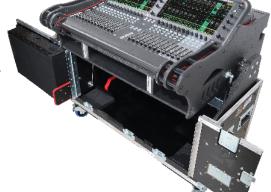

# FEATURED LISTING

more. This is the console case you want to keep setup time short and convenient with no heavy lifting involved. You simply roll the case, remove the lid, and it can be lifted from a 90-degree angle effortlessly with a single finger. It's equipped with a doghouse area for storage and cable in/out access. The case can be transported smoothly on four Auto-centering casters and can be parked with individual step locks. These cases are built for ProX by Zcase (Poland) made with the highest quality materials.

Metro Area: Southern CA **Standard Designs:** Yes **Custom Designs:** Yes

**Types Offered:** General use — rigging, lighting, audio Wall Material: Aluminum

**Notes:** Designed for optimum truck-pack efficiency.