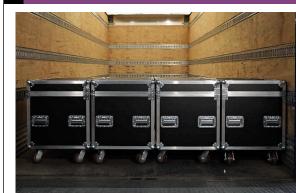

# R&R Cases

Metro Area: Chicago Standard Designs: Yes Custom Work: Yes

**Types Offered:** soft, hard, ATA **Wall Material:** Plywood and fiberglass

rrcases.com