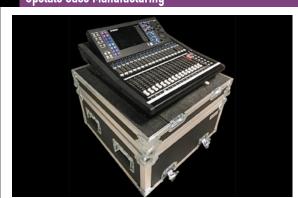

### **Upstate Case Manufacturing**

Metro Area: Nashville Standard Designs: Yes Custom Work: Yes Types Offered: ATA Wall Material: Plywood

upstatecase.com