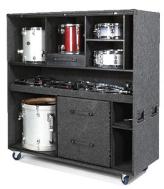

# FEATURED LISTING

more. This is the console case you want to keep setup time short and convenient with no heavy lifting involved. You simply roll the case, remove the lid, and it can be lifted from a 90-degree angle effortlessly with a single finger. It's equipped with a doghouse area for storage and cable in/out access. The case can be transported smoothly on four Auto-centering casters and can be parked with individual step locks. These cases are built for ProX by Zcase (Poland) made with the highest quality materials.

Metro Area: Southern CA **Standard Designs:** Yes **Custom Designs:** Yes

**Types Offered:** General use — rigging, lighting, audio Wall Material: Aluminum

**Notes:** Designed for optimum truck-pack efficiency.