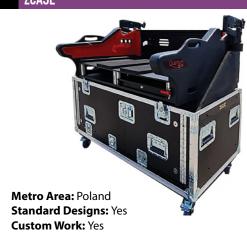

# FEATURED LISTING

more. This is the console case you want to keep setup time short and convenient with no heavy lifting involved. You simply roll the case, remove the lid, and it can be lifted from a 90-degree angle effortlessly with a single finger. It's equipped with a doghouse area for storage and cable in/out access. The case can be transported smoothly on four Auto-centering casters and can be parked with individual step locks. These cases are built for ProX by Zcase (Poland) made with the highest quality materials.

Wall Material: Plywood

zcase.pl; (dist. by ProX Cases, proxddirect.com): NAMM #17817