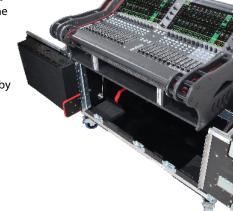

# FEATURED LISTING

more. This is the console case you want to keep setup time short and convenient with no heavy lifting involved. You simply roll the case, remove the lid, and it can be lifted from a 90-degree angle effortlessly with a single finger. It's equipped with a doghouse area for storage and cable in/out access. The case can be transported smoothly on four Auto-centering casters and can be parked with individual step locks. These cases are built for ProX by Zcase (Poland) made with the highest quality materials.

Metro Area: Southern CA **Standard Designs:** Yes **Custom Designs:** Yes

**Types Offered:** General use — rigging, lighting, audio Wall Material: Aluminum

**Notes:** Designed for optimum truck-pack efficiency.