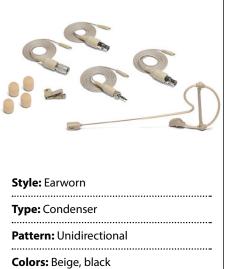

| Style: Earworn                                 |
|------------------------------------------------|
| Type: Condenser                                |
| Pattern: Omnidire                              |
| <b>Colors:</b> Black, bei                      |
| <b>Termination:</b> Ship<br>available for most |
| <b>Notes:</b> Includes to<br>able cables       |
| <b>Price:</b> \$204                            |