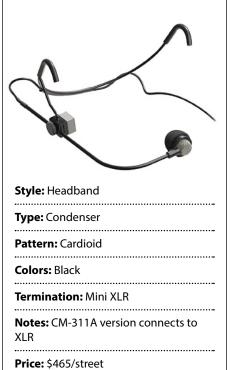

## Audio-Technica BP894x MicroSet

beyerdynamic TG H74

Style: Headband Type: Condenser Pattern: Supercardioid

Colors: Beige, black

Termination: Versions for Opus or TG wireless

**Notes:** left or right side wearable

north-america.beyerdynamic.com