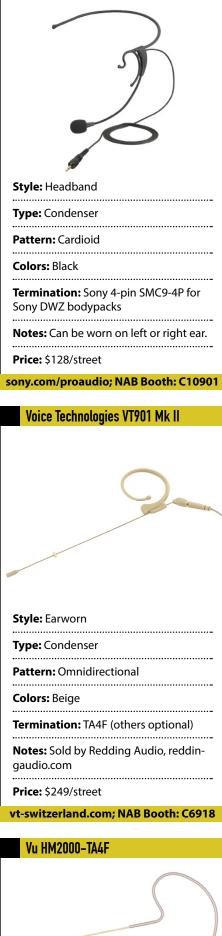

## Audio-Technica BP894x MicroSet

beyerdynamic TG H74

Style: Headband Type: Condenser Pattern: Supercardioid

Colors: Beige, black

Termination: Versions for Opus or TG wireless

**Notes:** left or right side wearable

north-america.beyerdynamic.com