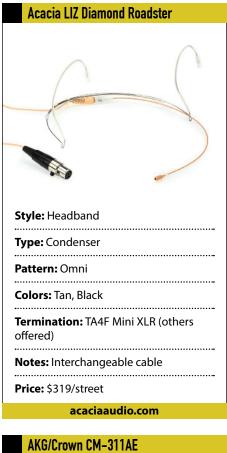

# Headworn Microphones

**By GeorgePetersen** 

eadworn microphones have evolved into stylish, highperformance transducers that are miniature and nearly invisible, but also able to sxtand up to the hazards of sweat, water, humidity, makeup and rough handling. Today, there's a wide range of models in a variety of styles (earworn or headset), colors, prices and terminations to interface with any kind of wireless bodypack. Here's a sampling of what's available.







| Apex Electronics Apex575                                                 |
|--------------------------------------------------------------------------|
|                                                                          |
| Style: Headset                                                           |
| Type: Condenser                                                          |
| Pattern: Omni                                                            |
| Colors: Tan, cocoa                                                       |
| <b>Termination:</b> Includes TA3F, TA4F, lock-<br>ing 4-pin and mini TRS |
| Notes: Converts from neck-worn to                                        |

single-ear Price: \$119/street apexelectronics.com

## Audio-Technica BP894x MicroSet





beyerdynami