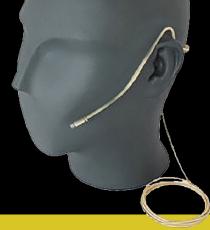

#### Shure TwinPlex TH53

Type: Condenser Pattern: Omnidirectional

Colors: Black, tan and cocoa

Termination: TA4F, Lemo, MicroDot, bare wire

Notes: Wearable on left or right side.

Price: \$599/street

shure.com; NAB Booth: C9612