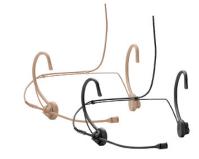

#### Sennheiser HM 200

| Style: Headband          |
|--------------------------|
| Type: Condenser          |
| Pattern: Omnidirectional |

Color: Silver

Termination: Unterminated or with connectors for major wireless

**Notes:** Integrated MKE1 capsule

Price: \$549/street

sennheiserusa.com; NAB Booth: C6715