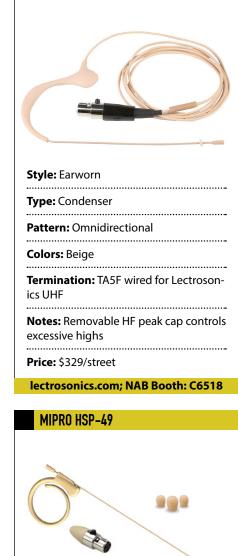

Type: Condenser         Pattern: Omnidirectional         Colors: Beige, cocoa or black         Termination: TA4F wired for E-V/Telex beltpacks         Notes: Left/right wearable                                                                 |   |
| Style: Earworn         Type: Condenser         Pattern: Omnidirectional         Colors: Beige, cocoa or black         Termination: TA4F wired for E-V/Telex beltpacks         Notes: Left/right wearable         Price: \$436         electrovoice.com; NAB Booth: C6108 |   |
| Style: Earworn         Type: Condenser         Pattern: Omnidirectional         Colors: Beige, cocoa or black         Termination: TA4F wired for E-V/Telex beltpacks         Notes: Left/right wearable         Price: \$436                                            |   |





| Style: Earworn                                 |
|------------------------------------------------|
| Type: Condenser                                |
| Pattern: Omnidire                              |
| <b>Colors:</b> Black, bei                      |
| <b>Termination:</b> Ship<br>available for most |
| <b>Notes:</b> Includes to<br>able cables       |
| <b>Price:</b> \$204                            |

| - |                                            |
|---|--------------------------------------------|
|   |                                            |
|   | Style: Earworn                             |
|   | Type: Condense                             |
|   | Pattern: Omnidi                            |
|   | Colors: Semi-tra                           |
|   | <b>Termination:</b> Av<br>