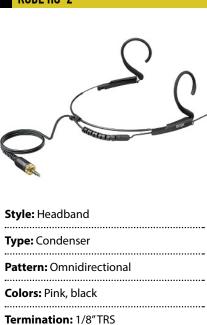

Point Source Audio EMBRACE EO-8WL

| rodemic.com                    |
|--------------------------------|
| Price: \$299/street            |
| Notes: Kevlar reinforced cable |
| Termination: 1/8"TRS           |
| Colors: Pink, black            |