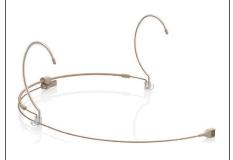

#### Sanken COS-11D HWM

Style: Headband

Type: Condenser

Pattern: Omnidirectional

Colors: Beige, cocoa

Termination: TA4; also unterminated or with connectors for major wireless

**Notes:** Same capsule as COS-11D lavalier

Price: \$595/street

com· NAR Booth· N1716