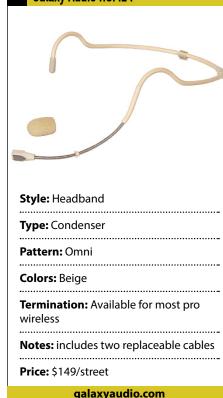

#### Mogan Elite ICE Earset

Style: Earworn Type: Condenser Pattern: Omnidirectional Colors: Beige, brown or black Termination: Interchangeable X-Connector cables for all major wireless Notes: Dual-element EO2-8WL also available Price: \$378/street (depending on termination