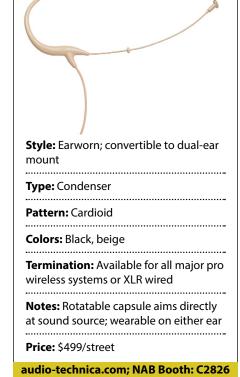

available.







| Apex Electronics Apex575                                                 |
|--------------------------------------------------------------------------|
|                                                                          |
| Style: Headset                                                           |
| Type: Condenser                                                          |
| Pattern: Omni                                                            |
| Colors: Tan, cocoa                                                       |
| <b>Termination:</b> Includes TA3F, TA4F, lock-<br>ing 4-pin and mini TRS |
| Notes: Converts from neck-worn to                                        |

single-ear Price: \$119/street apexelectronics.com

## Audio-Technica BP894x MicroSet





beyerdynamic TG H74



Style: Headband Type: Condenser Pattern: Supercardioid

Colors: Beige, black

Termination: Versions for Opus or TG wireless

**Notes:** left or right side wearable

north-america.beyerdynamic.com

### Countryman H7

Price: \$249/street



Style: Headband Type: Condenser

Pattern: Hypercardioid

**Colors:** Light beige, tan, cocoa, black

Termination: Available unterminated or for all major pro wireless

Notes: Adjusts for left or right side wearing

Price: \$599/street

| DPA 4466 CORE Omnidirectional                                                                                                                                                                                                                                            |   |
|------------------------