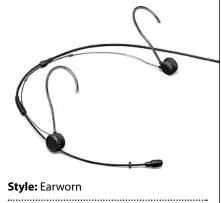

|
| Colors: Pink, black            |

#### Samson SE60x



Termination: 1/8" TRS; includes three adapters for other systems Notes: Left/right side wearable Price: \$149/street

#### Sanken COS-11D HWM

Style: Headband

Type: Condenser

Pattern: Omnidirectional

Colors: Beige, cocoa

Termination: TA4; also unterminated or with connectors for major wireless

**Notes:** Same capsule as COS-11D lavalier

Price: \$595/street

com· NAR Booth· N1716

#### Sennheiser HM 200

| Style: Headband          |
|--------------------------|
| Type: Condenser          |
| Pattern: Omnidirectional |

Color: Silver

Termination: Unterminated or with connectors for major wireless

**Notes:** Integrated MKE1 capsule

Price: \$549/street

sennheiserusa.com; NAB Booth: C6715

#### Shure TwinPlex TH53



Type: Condenser Pattern: Omnidirectional

Colors: Black, tan and cocoa

Termination: TA4F, Lemo, MicroDot, bare wire

Notes: Wearable on left or right side.

Price: \$599/street

shure.com; NAB Booth: C9612



Sony ECM-HZ1UBMP

| Style: Earworn                                                  |
|-----------------------------------------------------------------|
| Type: Condenser                                                 |
| Pattern: Omnidirectional                                        |
| Colors: Beige                                                   |
| <b>Termination:</b> Wired for Shure bodypacks                   |
| <b>Notes:</b> Also offered for Sennheiser, A-T and unterminated |
| Price: \$102/street                                             |