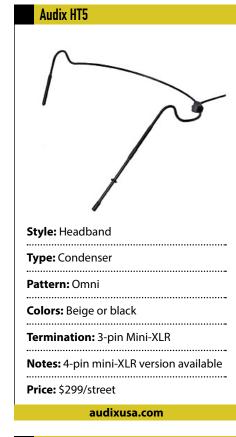

## Audio-Technica BP894x MicroSet

beyerdynamic TG H74

Style: Headband Type: Condenser Pattern: Supercardioid

Colors: Beige, black

Termination: Versions for Opus or TG wireless

**Notes:** left or right side wearable